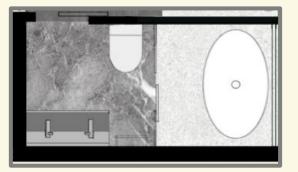

t 21st Street, New York, NY (Ladies Mile district) Roof top floor space with setback terraces on a NYC loft building.



Geometric roof embrace the interior space.



A couple. One of them is a 42 year old graphic designer and the other one is a 40 year old photographer. They like cooking, listening to vinyl records, and fashions.



Neutral Colors Transparency Home as Gallery Integrated Connections







## **Penthouse for A Couple Candice Hongxian Li**

## **Prof. Elisabeth Martin**



**Penthouse for A Couple Candice Hongxian Li** 

#### **Prof. Elisabeth Martin**

## **The Floor Plan**



Material selections: Stone, glass, wood and Shell beige Limestone.









**Penthouse for A Couple Candice Hongxian Li** 

### **Prof. Elisabeth Martin**

## Bathroom and Kitchen Images













**Penthouse for A Couple Candice Hongxian Li** 

## **Prof. Elisabeth Martin**

# **The Reflected Ceiling Plan**



Recessed lights and track lights for the gallery





WAC Lighting Aether 3.5 inch Square LED Trimless Downlight



WAC Lighting Silo X10 LED Monopoint

**Penthouse for A Couple Candice Hongxian Li** 

#### **Prof. Elisabeth Martin**



Vistosi Oto SP Chandelier



**Muuto** Fluid Pendant Light



Nemo Ellisse LED Double Chandelier







Gabriel Scott Welles Long Chandelier



Modern Forms Drift LED Linear Chandelier



**The Reflected Ceiling** 

**Plan and the Lights** 





**Cerno** Vix 5 Light LED Linear Pendant Light



**Vitra.** Petite Potence



**Kuzco Lighting** Casa LED Outdoor Wall Light



Smart & Green Globe Bluetooth LED Indoor/Outdoor Lampby





**iGuzzin