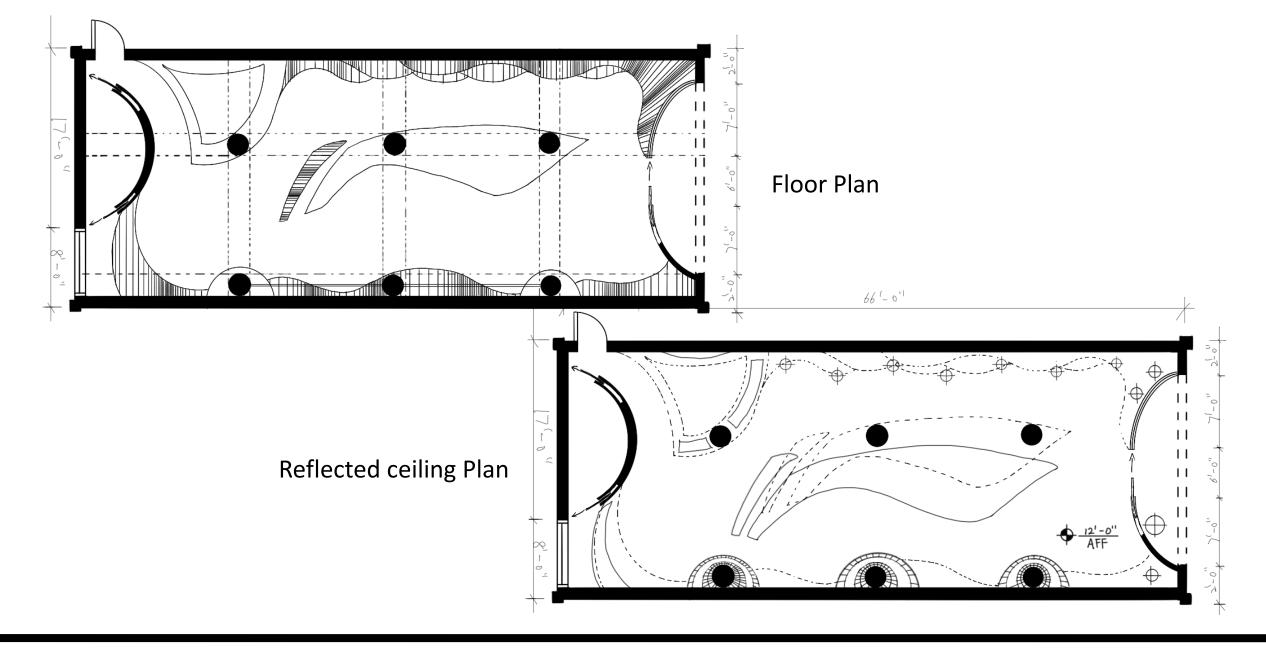

### Prof. Elisabeth Martin

The place of my boutique located in 38 West 21<sup>st</sup> Street in NY and it is 1655 square feet. The brand I choose is an old chinses brand. This brand was initiated by a gymnast Li Ning in 1990. We can see that their stores are industry style and their products have colorful, wavy and energetic design. My inspiration mostly from their products.

## Lining Shoe Boutique Candice Hongxian Li