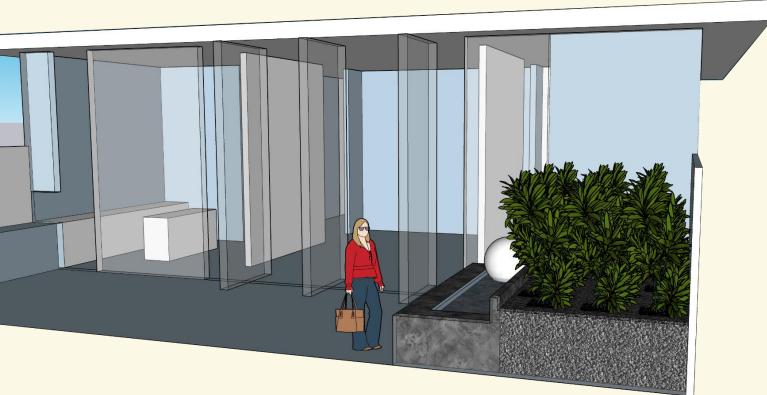

#### **Prof. Elisabeth Martin**

Location: 36 West 21st Street, New York, NY (Ladies Mile district) Roof top floor space with setback terraces on a NYC loft building.

Geometric roof embrace the interior space.

A couple. One of them is a 42 year old graphic designer and the other one is a 40 year old photographer. They like cooking, listening to vinyl records, and fashions.

Neutral Colors Transparency Home as Gallery Integrated Connections