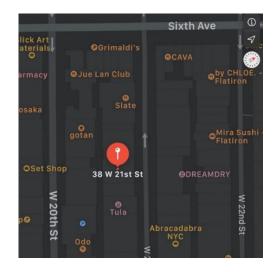

### Prof. Elisabeth Martin

The place of my boutique located in 38 West 21<sup>st</sup> Street in NY and it is 1655 square feet. The brand I choose is an old chinses brand. This brand was initiated by a gymnast Li Ning in 1990. We can see that their stores are industry style and their products have colorful, wavy and energetic design. My inspiration mostly from their products.