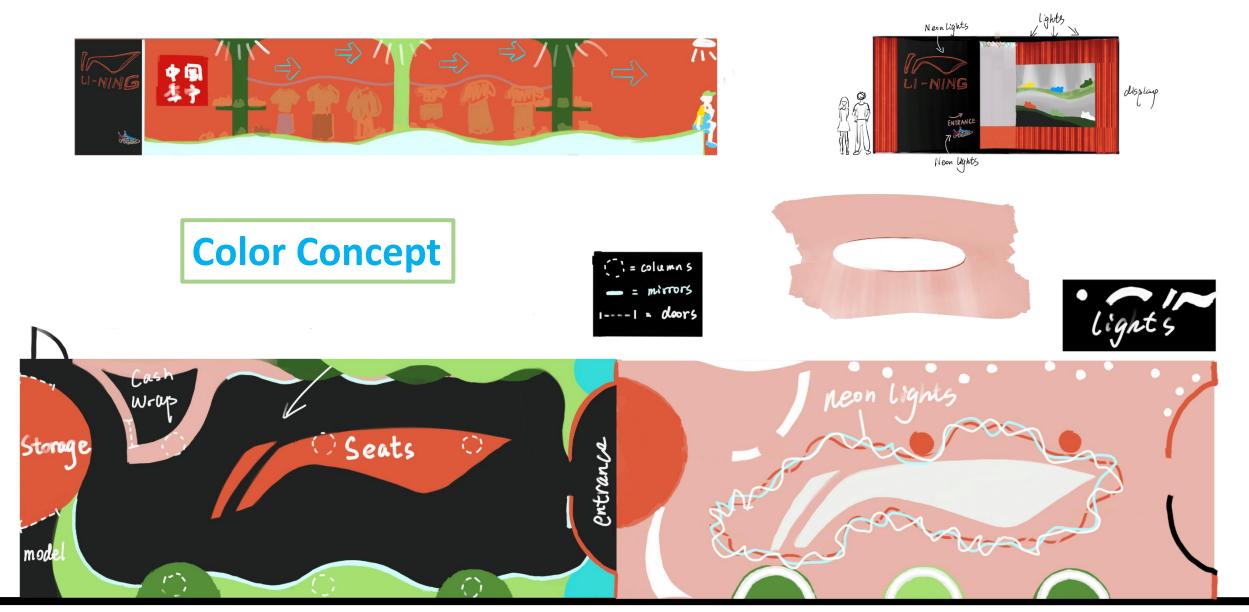

### Prof. Elisabeth Martin

The place of my boutique located in 38 West 21<sup>st</sup> Street in NY and it is 1655 square feet. The brand I choose is an old chinses brand. This brand was initiated by a gymnast Li Ning in 1990. We can see that their stores are industry style and their products have colorful, wavy and energetic design. My inspiration mostly from their products.