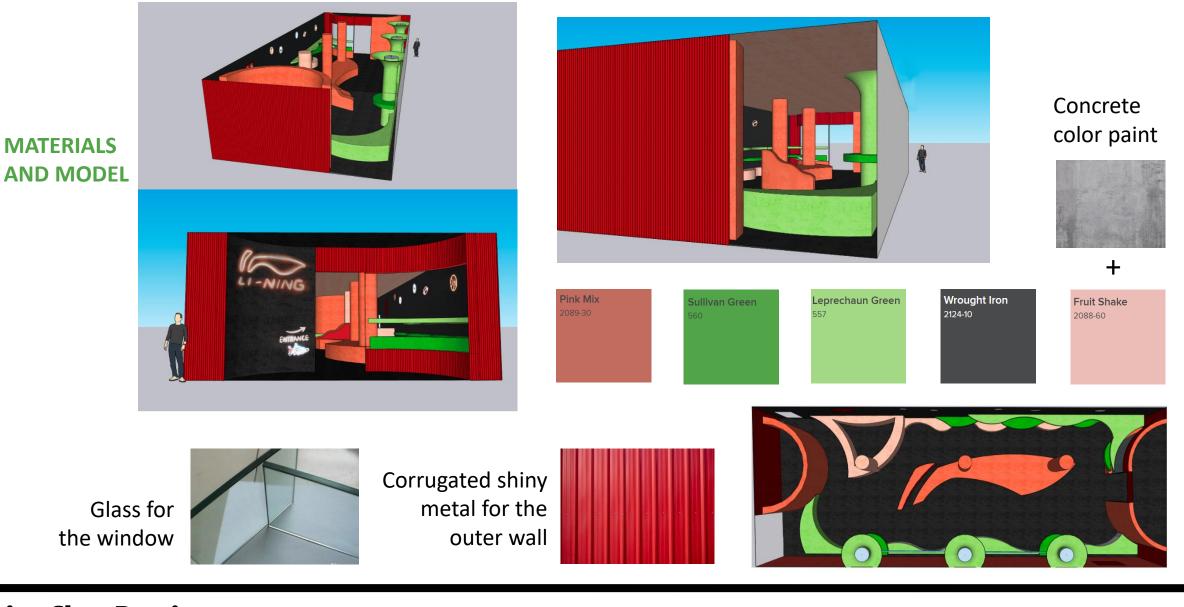

### Prof. Elisabeth Martin

The place of my boutique located in 38 West 21<sup>st</sup> Street in NY and it is 1655 square feet. The brand I choose is an old chinses brand. This brand was initiated by a gymnast Li Ning in 1990. We can see that their stores are industry style and their products have colorful, wavy and energetic design. My inspiration mostly from their products.

## Lining Shoe Boutique Candice Hongxian Li