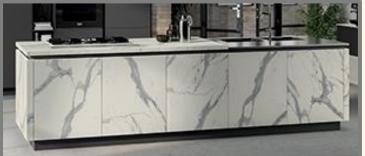

West 21st Street, New York, NY (Ladies Mile district) Roof top floor space with setback terraces on a NYC loft building.



Geometric roof embrace the interior space.



A couple. One of them is a 42 year old graphic designer and the other one is a 40 year old photographer. They like cooking, listening to vinyl records, and fashions.



Neutral Colors Transparency Home as Gallery Integrated Connections







## **Penthouse for A Couple Candice Hongxian Li**

## **Prof. Elisabeth Martin**



**Penthouse for A Couple Candice Hongxian Li** 

#### **Prof. Elisabeth Martin**

## **The Floor Plan**



Material selections: Stone, glass, wood and Shell beige Limestone.









**Penthouse for A Couple Candice Hongxian Li** 

### **Prof. Elisabeth Martin**

## Bathroom and Kitchen Images













**Penthouse for A Couple Candice Hongxian Li** 

## **Prof. Elisabeth Martin**

# **The Reflected Ceiling Plan**



Recessed lights and track lights for the gallery





WAC Lighting Aether 3.5 inch Square LED Trimless Downlight



WAC Lighting Silo X10 LED Monopoint

**Penthouse for A Couple Candice Hongxian Li** 

#### **Prof. Elisabeth Martin**



Vistosi Oto SP Chandelier



**Muuto** Fluid Pendant Light



Nemo Ellisse LED Double Chandelier







Gabriel Scott Welles Long Chandelier



Modern Forms Drift LED Linear Chandelier



**The Reflected Ceiling** 

**Plan and the Lights** 





**Cerno** Vix 5 Light LED Linear Pendant Light



**Vitra.** Petite Potence



**Kuzco Lighting** Casa LED Outdoor Wall Light



Smart & Green Globe Bluetooth LED Indoor/Outdoor Lampby





**iGu