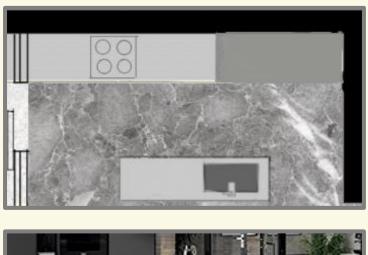

## **The Floor Plan**

Material selections: Stone, glass, wood and Shell beige Limestone.

**Penthouse for A Couple Candice Hongxian Li** 

## Bathroom and Kitchen Images

**Penthouse for A Couple Candice Hongxian Li** 