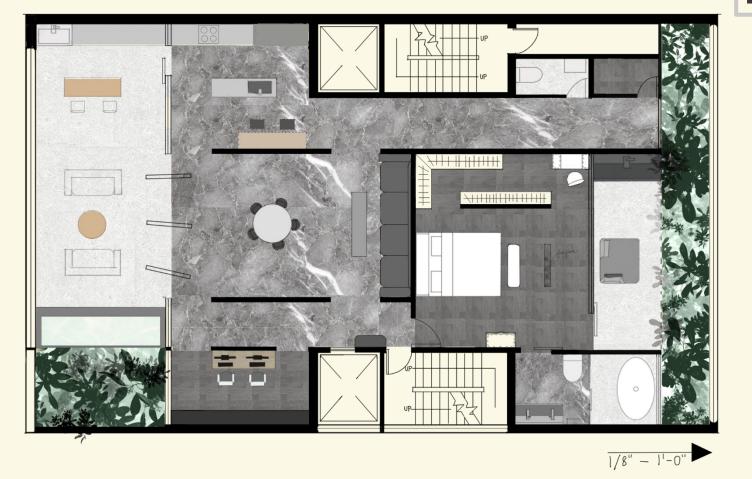

## **The Floor Plan**

Material selections: Stone, glass, wood and Shell beige Limestone.

**Penthouse for A Couple Candice Hongxian Li** 

## Bathroom and Kitchen Images

**Penthouse for A Couple Candice Hongxian Li** 