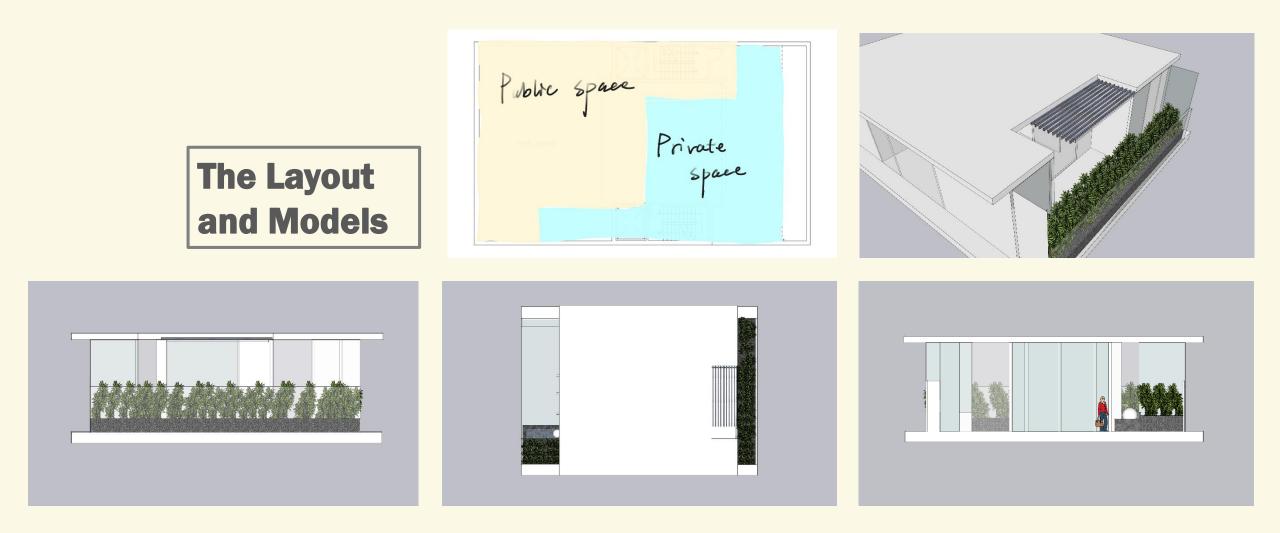

#### **Prof. Elisabeth Martin**

Location: 36 West 21st Street, New York, NY (Ladies Mile district) Roof top floor space with setback terraces on a NYC loft building.

Geometric roof embrace the interior space.

## **The Floor Plan**

Material selections: Stone, glass, wood and Shell beige Limestone.

**Penthouse for A Couple Candice Hongxian Li** 