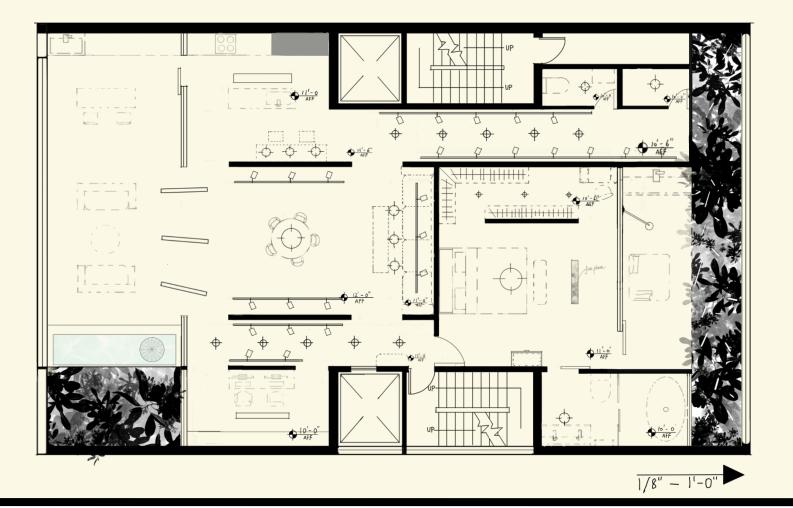

### Prof. Elisabeth Martin

The place of my boutique located in 38 West 21<sup>st</sup> Street in NY and it is 1655 square feet. The brand I choose is an old chinses brand. This brand was initiated by a gymnast Li Ning in 1990. We can see that their stores are industry style and their products have colorful, wavy and energetic design. My inspiration mostly from their products.

## Lining Shoe Boutique Candice Hongxian Li