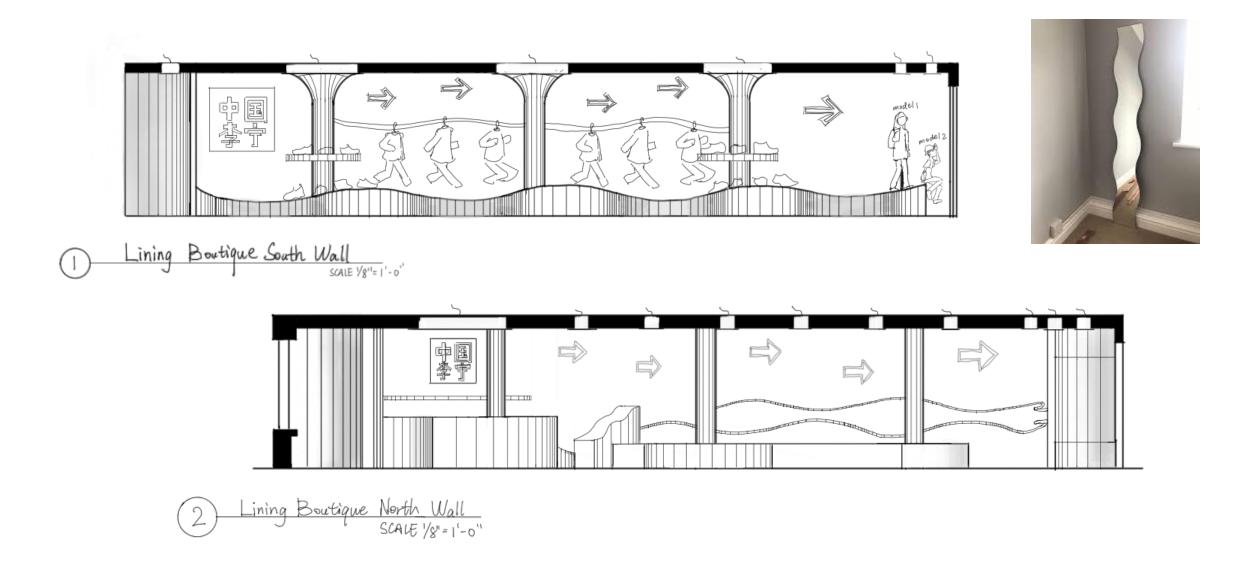

### Prof. Elisabeth Martin

The place of my boutique located in 38 West 21<sup>st</sup> Street in NY and it is 1655 square feet. The brand I choose is an old chinses brand. This brand was initiated by a gymnast Li Ning in 1990. We can see that their stores are industry style and their products have colorful, wavy and energetic design. My inspiration mostly from their products.

## Lining Shoe Boutique Candice Hongxian Li