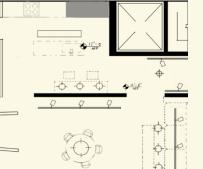

## **The Floor Plan**

Material selections: Stone, glass, wood and Shell beige Limestone.

**Penthouse for A Couple Candice Hongxian Li** 