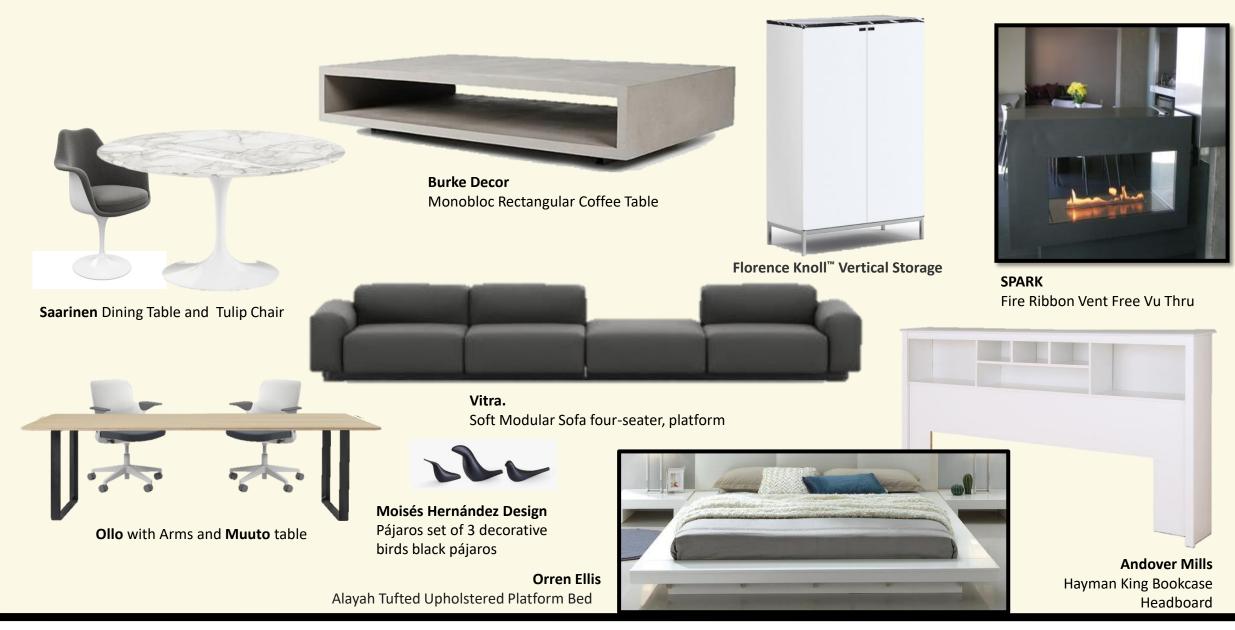

## **The Floor Plan**

Material selections: Stone, glass, wood and Shell beige Limestone.

**Penthouse for A Couple Candice Hongxian Li** 