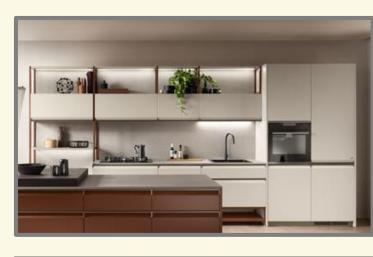

: 36 West 21st Street, New York, NY (Ladies Mile district) Roof top floor space with setback terraces on a NYC loft building.



Geometric roof embrace the interior space.



A couple. One of them is a 42 year old graphic designer and the other one is a 40 year old photographer. They like cooking, listening to vinyl records, and fashions.



Neutral Colors Transparency Home as Gallery Integrated Connections







## **Penthouse for A Couple Candice Hongxian Li**

## **Prof. Elisabeth Martin**



**Penthouse for A Couple Candice Hongxian Li** 

#### **Prof. Elisabeth Martin**

## **The Floor Plan**



Material selections: Stone, glass, wood and Shell beige Limestone.









**Penthouse for A Couple Candice Hongxian Li** 

### **Prof. Elisabeth Martin**

## Bathroom and Kitchen Images













**Penthouse for A Couple Candice Hongxian Li** 

## **Prof. Elisabeth Martin**

# **The Reflected Ceiling Plan**



Recessed lights and track lights for the gallery





WAC Lighting Aether 3.5 inch Square LED Trimless Downlight



WAC Lighting Silo X10 LED Monopoint

**Penthouse for A Couple Candice Hongxian Li** 

#### **Prof. Elisabeth Martin**



Vistosi Oto SP Chandelier



**Muuto** Fluid Pendant Light



Nemo Ellisse LED Double Chandelier







Gabriel Scott Welles Long Chandelier



Modern Forms Drift LED Linear Chandelier



**The Reflected Ceiling** 

**Plan and the Lights** 





**Cerno** Vix 5 Light LED Linear Pendant Light



**Vitra.** Petite Potence



**Kuzco Lighting** Casa LED Outdoor Wall Light



Smart & Green Globe Bluetooth LED Indoor/Outdoor Lampby





*